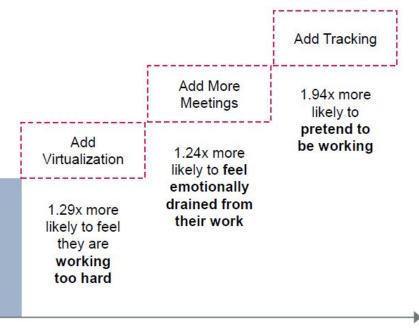

#### **How Current Strategies Are Adding to the Problem**

Organizational Methods Exacerbating Baseline Fatigue; Illustrative

n = 951 remote knowledge workers, 633 onsite knowledge workers