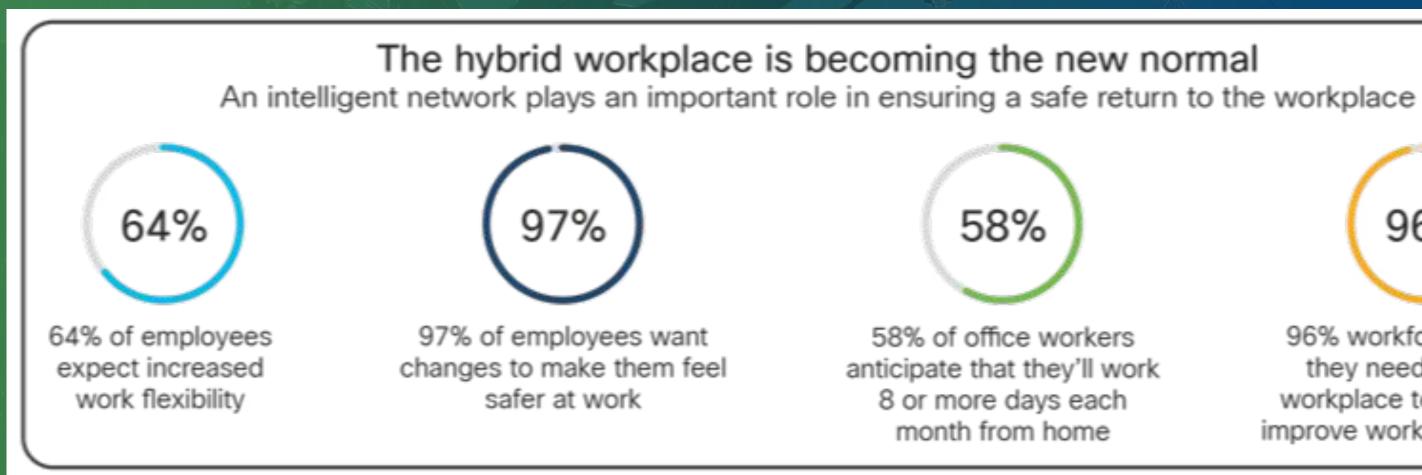

# Remote Work And Learning Through Digital Connectivity

Edsel Paglinawan

96%

96% workforce indicate they need intelligent workplace technology to improve work environments

#### Source: CISCO