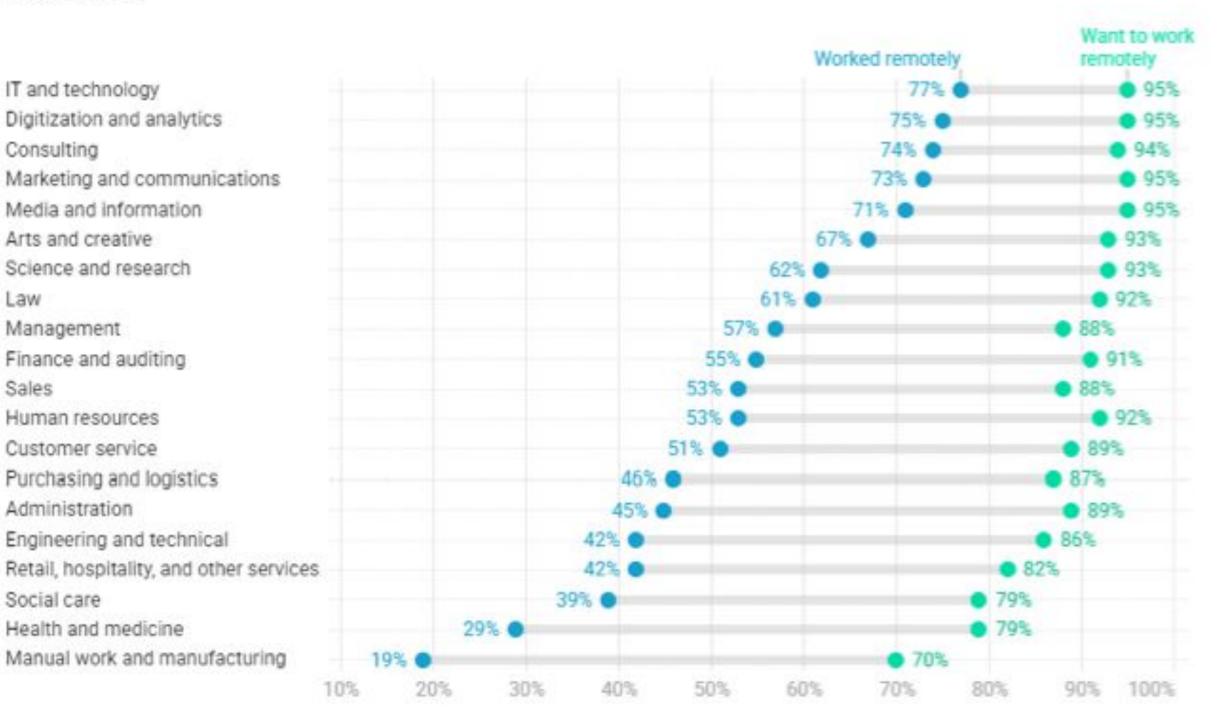

## The desire to work from home far outpaced the reality

Share of workers by industry globally who worked partly or fully remotely in the pandemic vs. the share who want to work remotely

Data for remote work during the pandemic was collected in October and November 2020.