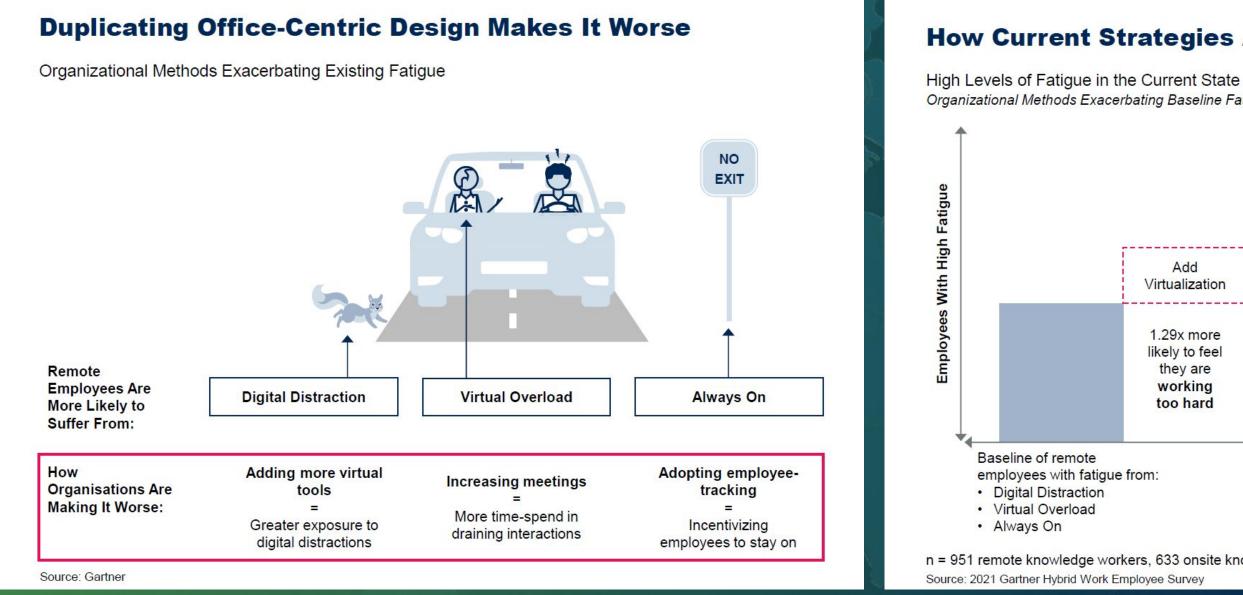

## **Office-Centric Design and Current Strategies**

#### **How Current Strategies Are Adding to the Problem**

Organizational Methods Exacerbating Baseline Fatigue; Illustrative

n = 951 remote knowledge workers, 633 onsite knowledge workers